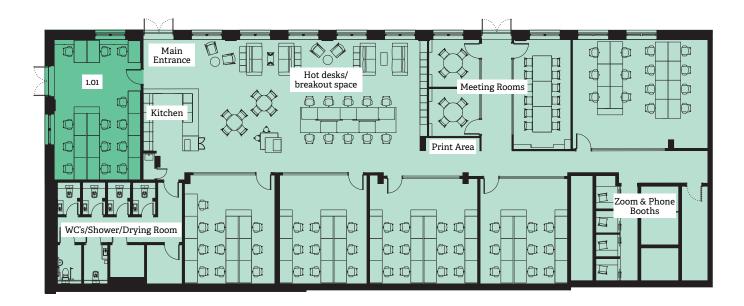

# Lower Ground Clayworks Private Office Suite

Smithfield Works offers a mix of shared office spaces, hot desking, private workspaces, and open space. The workspace offers occupiers speed and ease of access to workspace accommodation, transparency of occupational costs and flexibility in occupation with agreements available on a month-to-month basis or long-term commitment. Suite 1.01 is one of a range within Clayworks offering an enclosed, lockable private suite that is designed with a glazed frontage to maintain privacy without sacrificing transparency or natural light.