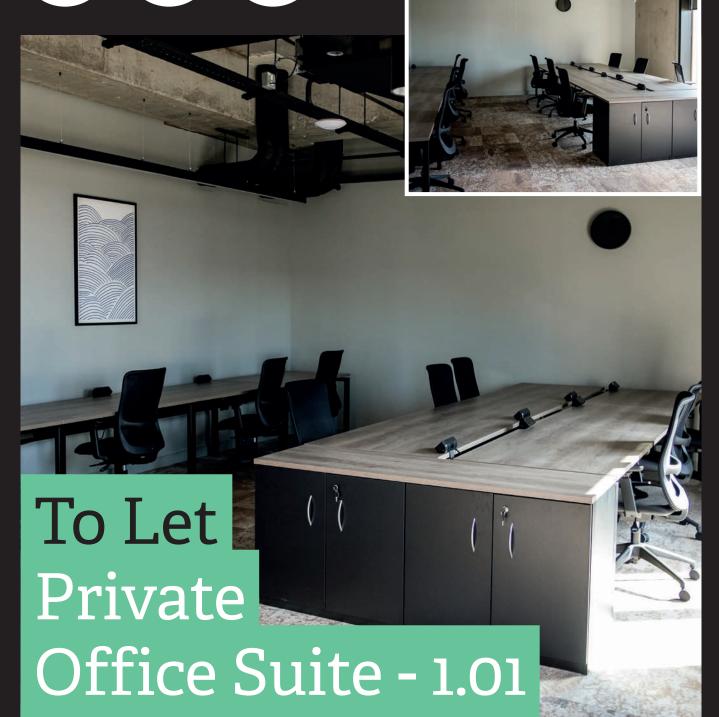

# Lower Ground Clayworks Private Office Suite

Smithfield Works offers a mix of shared office spaces, hot desking, private workspaces, and open space. The workspace offers occupiers speed and ease of access to workspace accommodation, transparency of occupational costs and flexibility in occupation with agreements available on a month-to-month basis or long-term commitment. Suite 1.01 is one of a range within Clayworks offering an enclosed, lockable private suite that is designed with a glazed frontage to maintain privacy without sacrificing transparency or natural light.