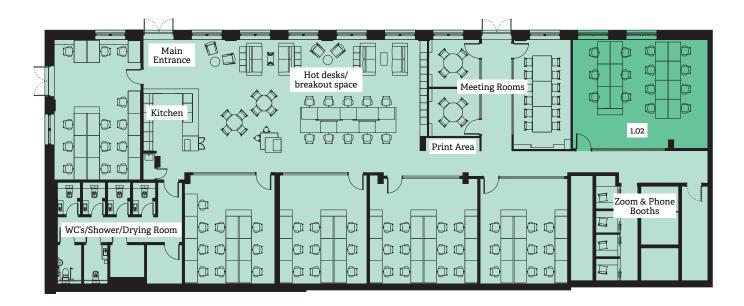

# Lower Ground Clayworks Private Office Suite

Smithfield Works offers a mix of shared office spaces, hot desking, private workspaces, and open space. The workspace offers occupiers speed and ease of access to workspace accommodation, transparency of occupational costs and flexibility in occupation with agreements available on a month-to-month basis or long-term commitment. Suite 1.02 is one of a range within Clayworks offering an enclosed, lockable private suite that is designed with a glazed frontage to maintain privacy without sacrificing transparency or natural light.