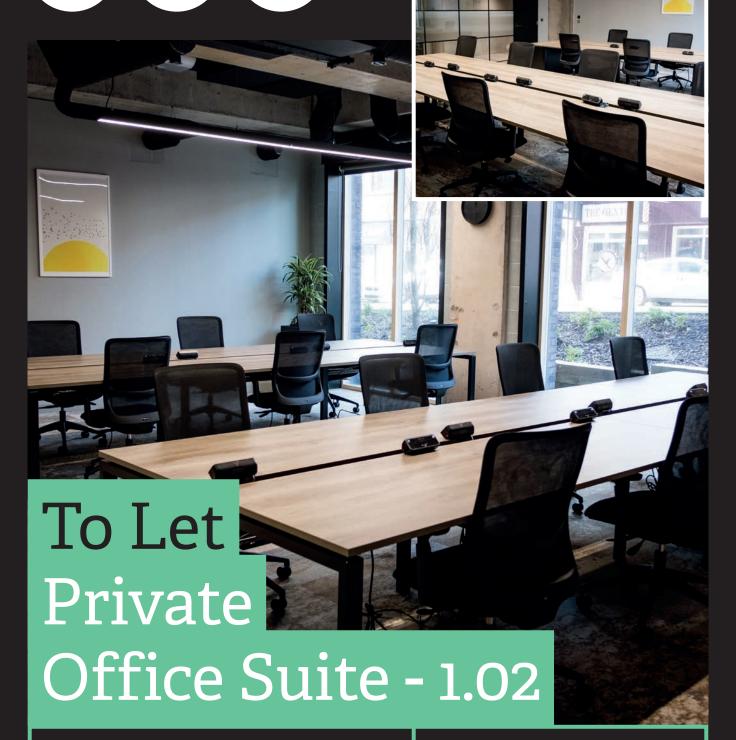

# Lower Ground Clayworks Private Office Suite

Smithfield Works offers a mix of shared office spaces, hot desking, private workspaces, and open space. The workspace offers occupiers speed and ease of access to workspace accommodation, transparency of occupational costs and flexibility in occupation with agreements available on a month-to-month basis or long-term commitment. Suite 1.02 is one of a range within Clayworks offering an enclosed, lockable private suite that is designed with a glazed frontage to maintain privacy without sacrificing transparency or natural light.