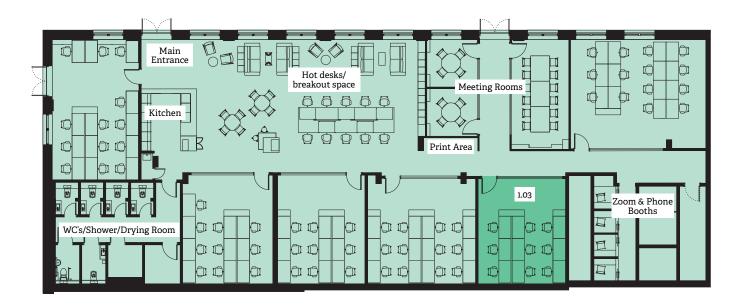

# Lower Ground Clayworks Private Office Suite

Smithfield Works offers a mix of shared office spaces, hot desking, private workspaces, and open space. The workspace offers occupiers speed and ease of access to workspace accommodation, transparency of occupational costs and flexibility in occupation with agreements available on a month-to-month basis or long-term commitment. Suite 1.03 is one of a range within Clayworks offering an enclosed, lockable private suite that is designed with a glazed frontage to maintain privacy without sacrificing transparency or natural light.

**9** DESKS

**36** sq m

**388** sq ft