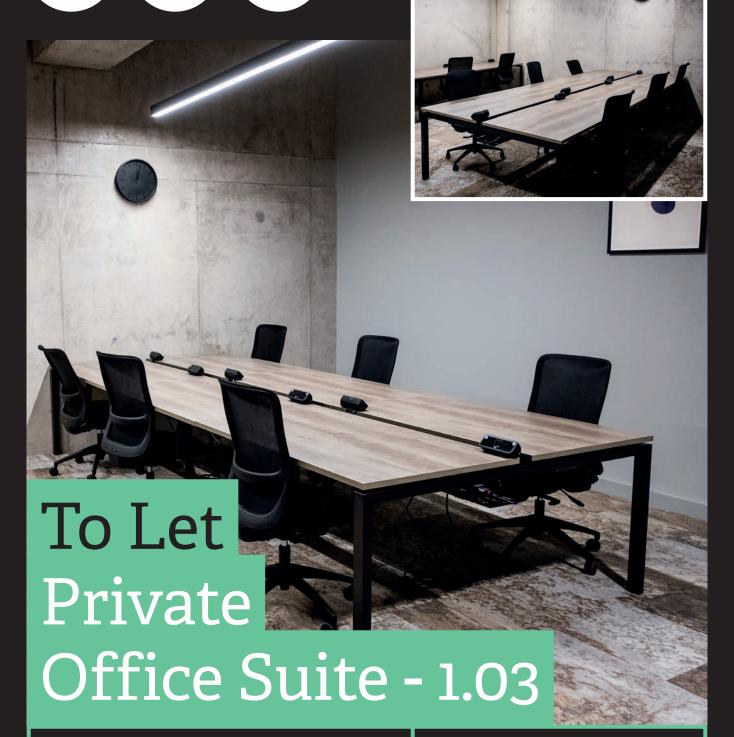

# Lower Ground Clayworks Private Office Suite

Smithfield Works offers a mix of shared office spaces, hot desking, private workspaces, and open space. The workspace offers occupiers speed and ease of access to workspace accommodation, transparency of occupational costs and flexibility in occupation with agreements available on a month-to-month basis or long-term commitment. Suite 1.03 is one of a range within Clayworks offering an enclosed, lockable private suite that is designed with a glazed frontage to maintain privacy without sacrificing transparency or natural light.