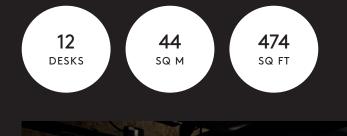

## Lower Ground Clayworks Private Office Suite

Smithfield Works offers a mix of shared office spaces, hot desking, private workspaces, and open space. The workspace offers occupiers speed and ease of access to workspace accommodation, transparency of occupational costs and flexibility in occupation with agreements available on a month-to-month basis or long-term commitment. Suite 1.04 is one of a range within Clayworks offering an enclosed, lockable private suite that is designed with a glazed frontage to maintain privacy without sacrificing transparency or natural light.