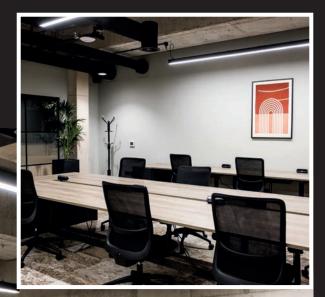

## Lower Ground Clayworks Private Office Suite

Smithfield Works offers a mix of shared office spaces, hot desking, private workspaces, and open space. The workspace offers occupiers speed and ease of access to workspace accommodation, transparency of occupational costs and flexibility in occupation with agreements available on a month-to-month basis or long-term commitment. Suite 1.04 is one of a range within Clayworks offering an enclosed, lockable private suite that is designed with a glazed frontage to maintain privacy without sacrificing transparency or natural light.

#### **AMENITIES:**

- Gigabit broadband available
- Led lighting
- High quality furnished offices
- 24/7 Office access
- Free use of video/phone booths
- 24/7 Tech support
- Communal breakout space
- Bookable meeting rooms
- Members benefits
- Free tea & coffee
- On-site Community Managers
- Bike storage & showers
- Male & female wc's
- Workspace management app