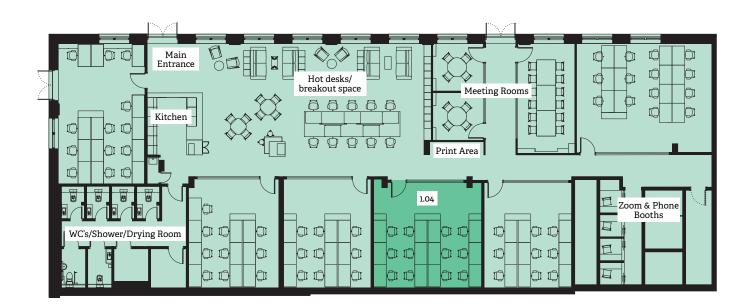

## Lower Ground Clayworks Private Office Suite

Smithfield Works offers a mix of shared office spaces, hot desking, private workspaces, and open space. The workspace offers occupiers speed and ease of access to workspace accommodation, transparency of occupational costs and flexibility in occupation with agreements available on a month-to-month basis or long-term commitment. Suite 1.04 is one of a range within Clayworks offering an enclosed, lockable private suite that is designed with a glazed frontage to maintain privacy without sacrificing transparency or natural light.