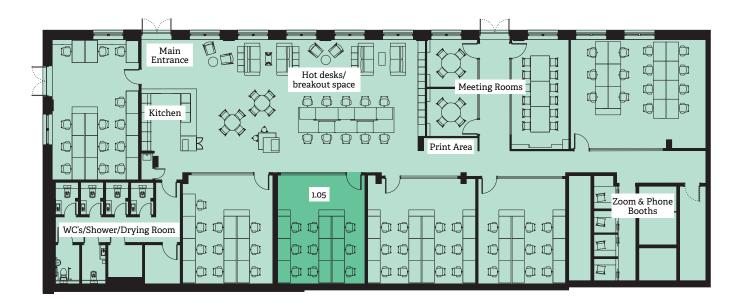

# Lower Ground Clayworks Private Office Suite

Smithfield Works offers a mix of shared office spaces, hot desking, private workspaces, and open space. The workspace offers occupiers speed and ease of access to workspace accommodation, transparency of occupational costs and flexibility in occupation with agreements available on a month-to-month basis or long-term commitment. Suite 1.05 is one of a range within Clayworks offering an enclosed, lockable private suite that is designed with a glazed frontage to maintain privacy without sacrificing transparency or natural light.