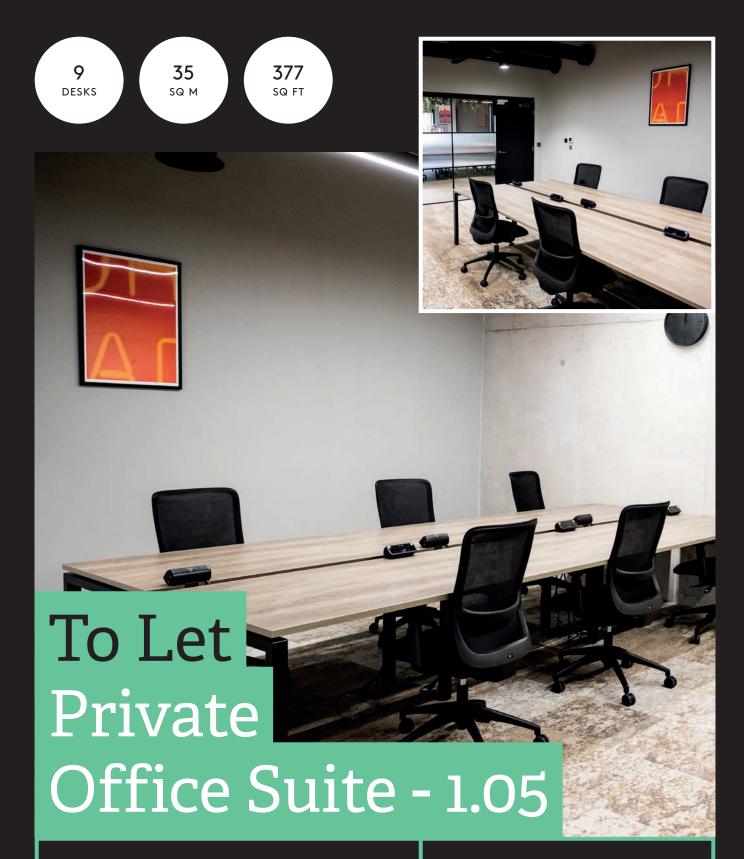

# Lower Ground Clayworks Private Office Suite

Smithfield Works offers a mix of shared office spaces, hot desking, private workspaces, and open space. The workspace offers occupiers speed and ease of access to workspace accommodation, transparency of occupational costs and flexibility in occupation with agreements available on a month-to-month basis or long-term commitment. Suite 1.05 is one of a range within Clayworks offering an enclosed, lockable private suite that is designed with a glazed frontage to maintain privacy without sacrificing transparency or natural light.

#### **AMENITIES:**

- Gigabit broadband available
- Led lighting
- High quality furnished offices
- 24/7 Office access
- Free use of video/phone booths
- 24/7 Tech support
- Communal breakout space
- Bookable meeting rooms
- Members benefits
- Free tea & coffee
- On-site Community Managers
- Bike storage & showers
- Male & female wc's
- Workspace management app