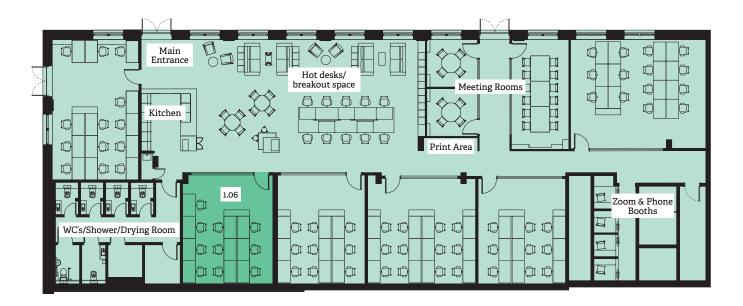

# Lower Ground Clayworks Private Office Suite

Smithfield Works offers a mix of shared office spaces, hot desking, private workspaces, and open space. The workspace offers occupiers speed and ease of access to workspace accommodation, transparency of occupational costs and flexibility in occupation with agreements available on a month-to-month basis or long-term commitment. Suite 1.06 is one of a range within Clayworks offering an enclosed, lockable private suite that is designed with a glazed frontage to maintain privacy without sacrificing transparency or natural light.