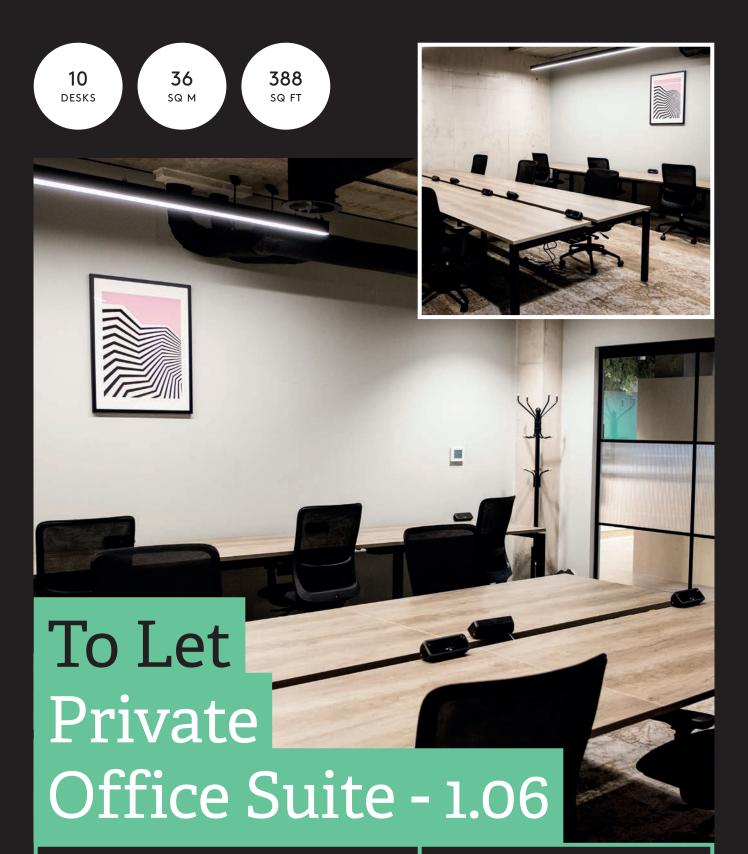

# Lower Ground Clayworks Private Office Suite

Smithfield Works offers a mix of shared office spaces, hot desking, private workspaces, and open space. The workspace offers occupiers speed and ease of access to workspace accommodation, transparency of occupational costs and flexibility in occupation with agreements available on a month-to-month basis or long-term commitment. Suite 1.06 is one of a range within Clayworks offering an enclosed, lockable private suite that is designed with a glazed frontage to maintain privacy without sacrificing transparency or natural light.