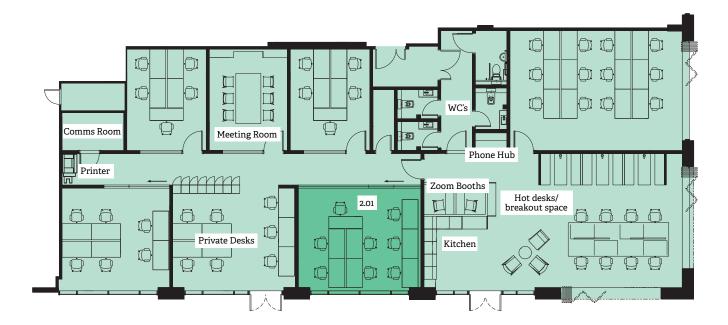

# 2 Smithfield Private Office Suite

Smithfield Works offers a mix of shared office spaces, hot desking, private workspaces, and open space. The workspace offers occupiers speed and ease of access to workspace accommodation, transparency of occupational costs and flexibility in occupation with agreements available on a month-to-month basis or long-term commitment. Suite 2.01 is one of a range within 2 Smithfield offering an enclosed, lockable private suite that is designed with a glazed frontage to maintain privacy without sacrificing transparency or natural light.