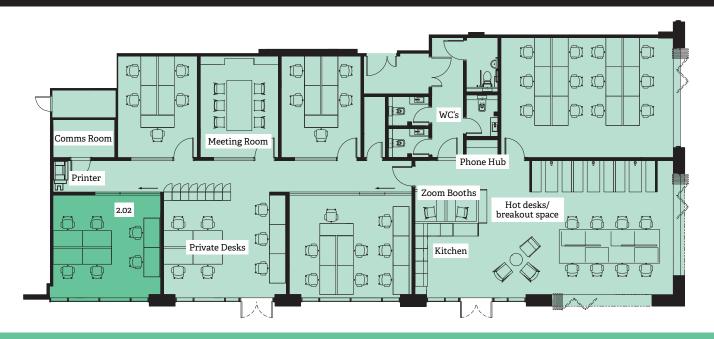

## 2 Smithfield Private Office Suite

Smithfield Works offers a mix of shared office spaces, hot desking, private workspaces, and open space. The workspace offers occupiers speed and ease of access to workspace accommodation, transparency of occupational costs and flexibility in occupation with agreements available on a month-to-month basis or long-term commitment. Suite 2.02 is one of a range within 2 Smithfield offering an enclosed, lockable private suite that is designed with a glazed frontage to maintain privacy without sacrificing transparency or natural light.