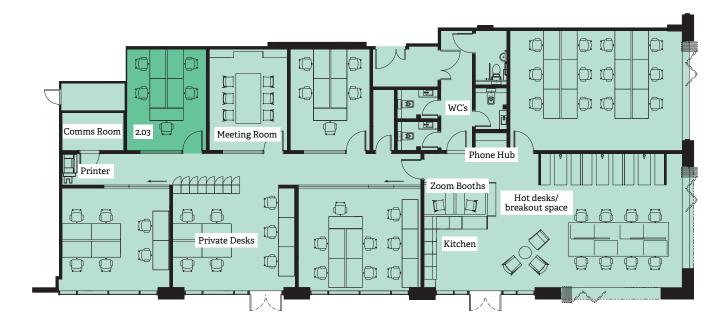

# 2 Smithfield Private Office Suite

Smithfield Works offers a mix of shared office spaces, hot desking, private workspaces, and open space. The workspace offers occupiers speed and ease of access to workspace accommodation, transparency of occupational costs and flexibility in occupation with agreements available on a month-to-month basis or long-term commitment. Suite 2.03 is one of a range within 2 Smithfield offering an enclosed, lockable private suite that is designed with a glazed frontage to maintain privacy without sacrificing transparency or natural light.