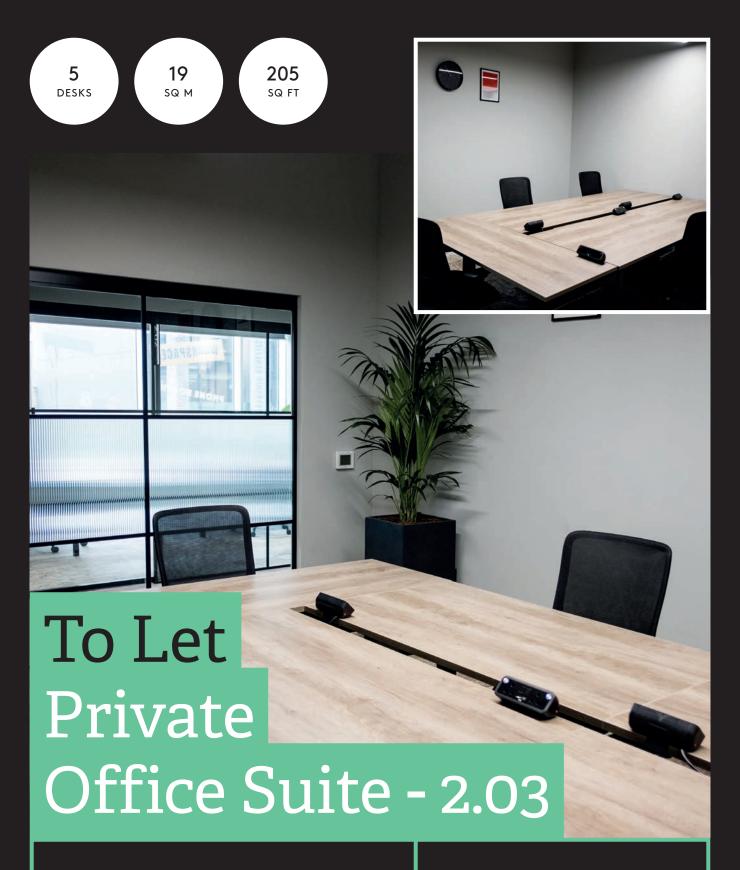

# 2 Smithfield Private Office Suite

Smithfield Works offers a mix of shared office spaces, hot desking, private workspaces, and open space. The workspace offers occupiers speed and ease of access to workspace accommodation, transparency of occupational costs and flexibility in occupation with agreements available on a month-to-month basis or long-term commitment. Suite 2.03 is one of a range within 2 Smithfield offering an enclosed, lockable private suite that is designed with a glazed frontage to maintain privacy without sacrificing transparency or natural light.