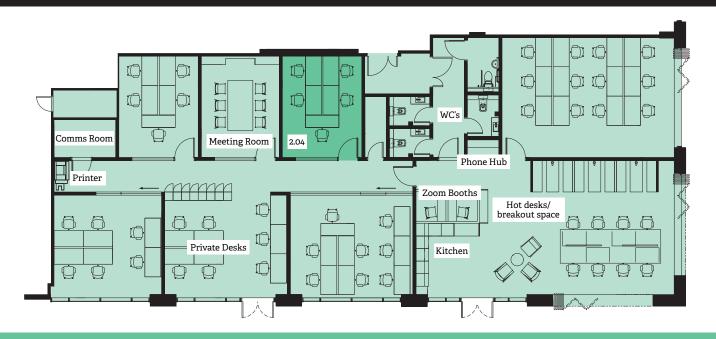

# 2 Smithfield Private Office Suite

Smithfield Works offers a mix of shared office spaces, hot desking, private workspaces, and open space. The workspace offers occupiers speed and ease of access to workspace accommodation, transparency of occupational costs and flexibility in occupation with agreements available on a month-to-month basis or long-term commitment. Suite 2.04 is one of a range within 2 Smithfield offering an enclosed, lockable private suite that is designed with a glazed frontage to maintain privacy without sacrificing transparency or natural light.