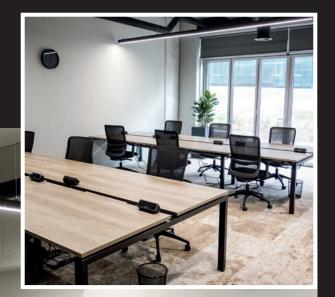

## 2 Smithfield Private Office Suite

Smithfield Works offers a mix of shared office spaces, hot desking, private workspaces, and open space. The workspace offers occupiers speed and ease of access to workspace accommodation, transparency of occupational costs and flexibility in occupation with agreements available on a month-to-month basis or long-term commitment. Suite 2.05 is one of a range within 2 Smithfield offering an enclosed, lockable private suite that is designed with a glazed frontage to maintain privacy without sacrificing transparency or natural light.