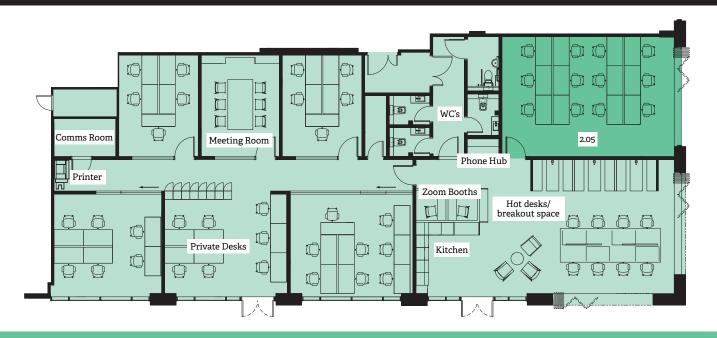

## 2 Smithfield Private Office Suite

Smithfield Works offers a mix of shared office spaces, hot desking, private workspaces, and open space. The workspace offers occupiers speed and ease of access to workspace accommodation, transparency of occupational costs and flexibility in occupation with agreements available on a month-to-month basis or long-term commitment. Suite 2.05 is one of a range within 2 Smithfield offering an enclosed, lockable private suite that is designed with a glazed frontage to maintain privacy without sacrificing transparency or natural light.