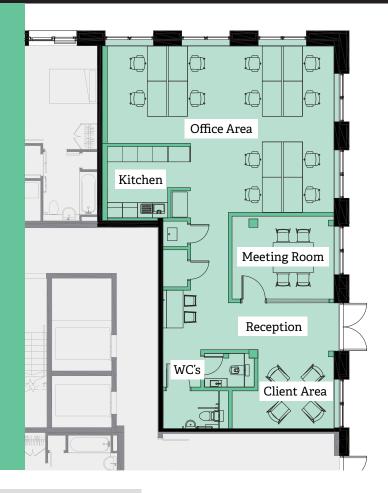

## Ground Floor Clayworks Self Contained Office Suite

Smithfield Works offers a mix of shared office spaces, hot desking, private workspaces, and open space. The workspace offers occupiers speed and ease of access to workspace accommodation, transparency of occupational costs and flexibility in occupation with agreements available on a month-to-month basis or longterm commitment. Ground floor Clayworks is a self-contained private suite. The suite comes with its own kitchen, WCs and has desks for up to 12 people.